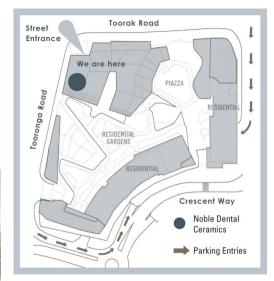

## Tooronga Village Shopping Centre

If you are driving from Cresent Way enter the coles car park via the ramp into level B3 and park in the section marked "L" in the north/west corner. You will notice the large sign saying "Office Lift". From there we are located on level one.